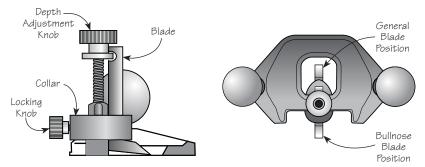

## *D***PRÍCOS<sup>®</sup>** Miniature Router Plane

This plane is a scaled-down version of the Veritas<sup>®</sup> Router Plane. It features a 0.120" wide A2 tool steel blade with working depth adjustment. The blade may be clamped in either the forward position for general use or at the back for bullnose work. The body is investment cast stainless steel, the turned components are stainless steel, the locking collar is anodized aluminum, and the knobs are hardwood.